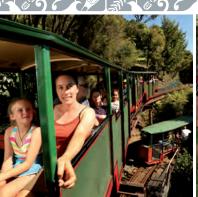

We know how tricky planning family holidays can be, so we have done the work for you, to ensure your time together is well-paced; with a little bit of everything so everyone enjoys their holiday together. A choice of a 2-day or 3-day self-drive itinerary and the option of upgrading activities to include extra excitement for active members of the family. You can focus on packing the bags and relaxing, knowing the details are all in place.