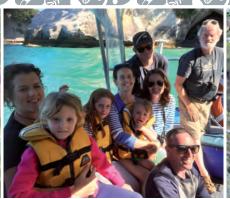

We know how tricky planning family holidays can be, so we have done the work for you, to ensure your time together is well-paced; with a little bit of everything so everyone enjoys their holiday together. A choice of a 2-day or 3-day self-drive itinerary and the option of upgrading activities to include extra excitement for active members of the family. You can focus on packing the bags and relaxing, knowing the details are all in place.