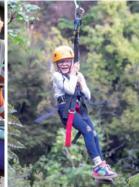

We know how tricky planning family holidays can be, so we have done the work for you, to ensure your time together is well-paced; with a little bit of everything so everyone enjoys their holiday together. A choice of a 2-day or 3-day self-drive itinerary and the option of upgrading activities to include extra excitement for active members of the family. You can focus on packing the bags and relaxing, knowing the details are all in place.